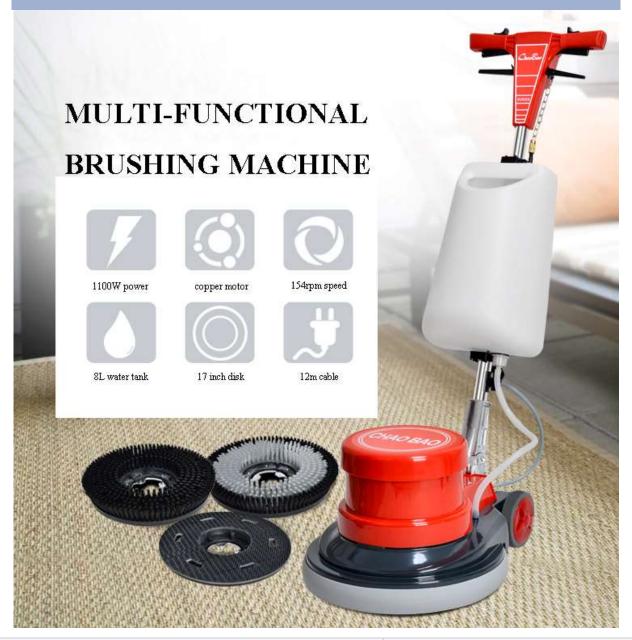

## **Products Description**

| Model                  | A-005          |
|------------------------|----------------|
| Power                  | 1100W          |
| Rotation               | 154 rpm        |
| Diameter of base plate | 17"            |
| Package                | 4 pcs /set     |
| Cable length           | 12m            |
| Weight                 | 48 kg          |
| Colour                 | Green,Red,Grey |

## **Product Feature:**

-It is super high power air-cooling motor and the double-capacitor design allow a safer operation; -lt provides a strong power output; -It has multiple functions such as carpet and floor cleaning,wax removing, low-speed polishing, floor crystal treatment and renewing; -Accessories: 17 inch 154 brush,17 inch 154 carpet brush,17 inches 154 driven plate.