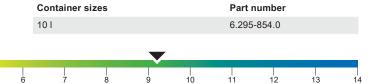

Textile surfaces

Textile surfaces Textile surfaces Textile surfaces

slightly acidic

## **Usage options**

- Spray extraction machines
- Carpet cleaners

slightly alkaline

9.2