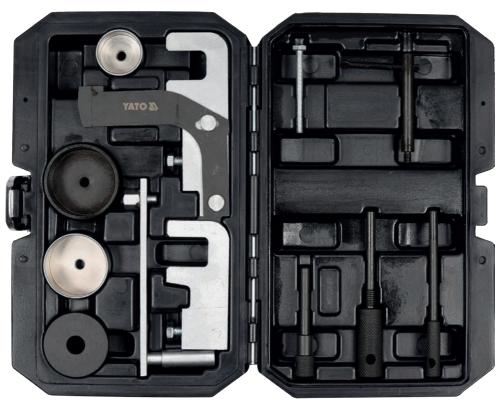

## Set of Timing Gear Locking Tools YT-06006

Professional set consisting of 12 pieces, designed for servicing of timing gears in Diesel engines. Recommended for technical automotive service workshops.

- designed for Renault, Nissan and Opel vehicles
- packed in a handy case